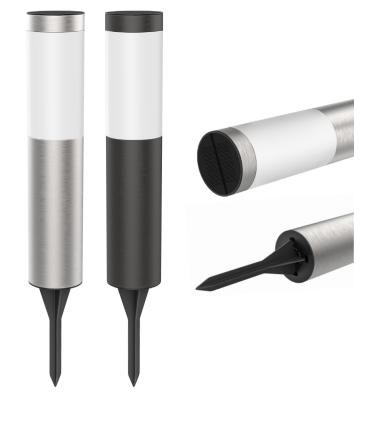

## Solar Garden Lamp

Model: SN-PL3-SS

## **Packaging Information**

| Product Color:    | Silver / Black |
|-------------------|----------------|
| Product Size:     | φ80 × 400mm    |
| Product Weight:   | 435g           |
| Inner Box Size:   | 9 x 9 x 41.2cm |
| Carton Size:      | 47 x 40 x 44cm |
| Net Weight:       | 10kg           |
| Gross Weight:     | 11.5kg         |
| Packaging Method: | 20pcs/Carton   |