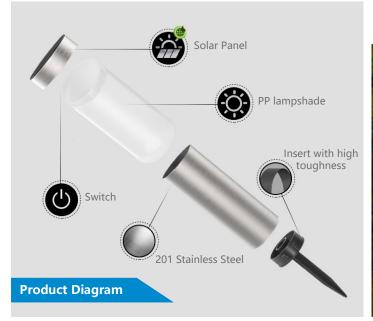

## **Product Features**

- Solar power supply.
- Automatically lights up at night or in dark environments, and turns off automatically during the day or in light environments.
- The product uses 3 LED high-brightness lamp beads and has a high-capacity rechargeable battery inside.
- 6-8 hours to fully charge.
- Maintain high-brightness illumination up to 10-12 hours.
- Work even in bad weather.
- IP65 waterproof and dustproof rating.